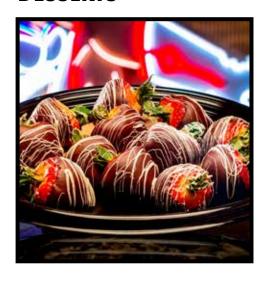

#### **CHOCOLATE-COVERED STRAWBERRIES**

Fresh Large Berries, Hand-Dipped in Milk & White Chocolate, Elegantly Boxed

Six Strawberries **\$48** Twelve Strawberries **\$70** 