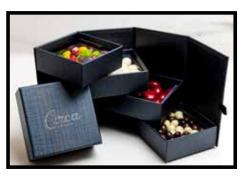

#### **SNACK BASKET \$125**

Mashuga nuts chocolate walnuts, gouda cheese, crackers, California colossal pistachios, berry blossom trail mix, Chardonnay biscotti, Cabernet chocolate indulges, Asiago cheese shortbread, Port wine truffles, sugar sanded strawberry pome frais & orange pome frais in a wooden Napa Valley crate.