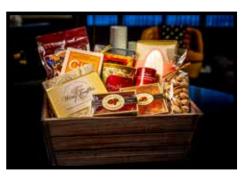

#### **SNACK BASKET \$125**

Mashuga nuts chocolate walnuts, gouda cheese, crackers, California colossal pistachios, berry blossom trail mix, Chardonnay biscotti, Cabernet chocolate indulges, Asiago cheese shortbread, Port wine truffles, sugar sanded strawberry pome frais & orange pome frais in a wooden Napa Valley crate.