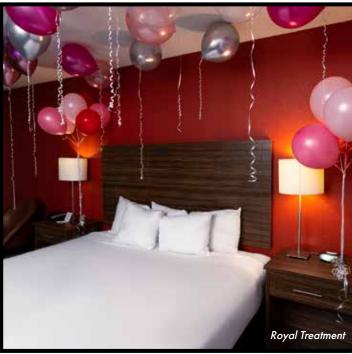

#### 3. ROYAL TREATMENT \$300

- Thirty balloons in your choice of colors floating on the ceiling
- Six helium balloon bouquet on each side of the bed