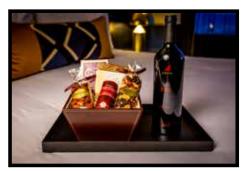

#### **RED/WHITE WINE GIFT BASKETS \$150**

Wine type may vary

Chocolate indulges, jumbo almonds, berry blossom trail mix & Cabernet wine truffles in a faux leather tapered box in cello wrap with ribbon. Also includes commemorative Circa logo wine opener.

With Cabernet red wine
With Chardonnay white wine