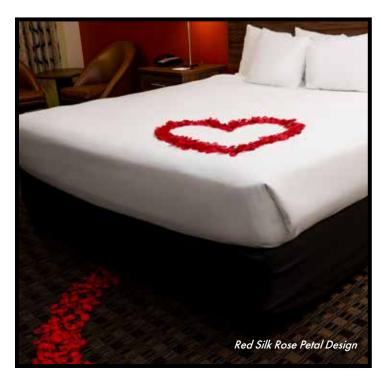

#### 8. RED SILK ROSE PETAL DESIGNS

- Silk rose petal trail around the room & large heart design on the bed \$100
- 1,000 silk rose petals in a design of your choice \$100
- 500 silk rose petals **\$75**
- One dozen tea lights \$50