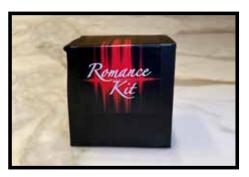

#### **ROMANCE KIT**

Contains two condoms, towelettes, personal lubricant, breath mints, massage oil and a lovers game. **\$29.95** 