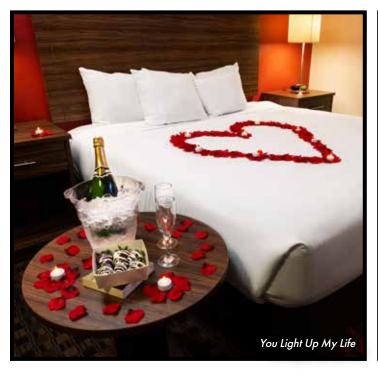

#### 1. YOU LIGHT UP MY LIFE \$275

- Red silk rose petal & tea light trail leading to the bed with a large silk rose petal heart design
- Six chocolate-covered strawberries
- Chilled champagne set-up (champagne type may vary)