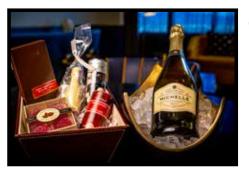

#### **CHAMPAGNE BASKET \$175**

Champagne type may vary

Chocolate indulges, strawberry pome frais, chocolate all berry mix, dark chocolate sea salt bar & white chocolate. Champagne bottle in a faux leather tapered box. Includes chilled J. Roget champagne set-up & commemorative Circa logo wine opener.

With award-winning Chateau D'Esclans Whispering Angel Rose wine **\$150** Add on two Circa logo champagne flutes **\$25** 